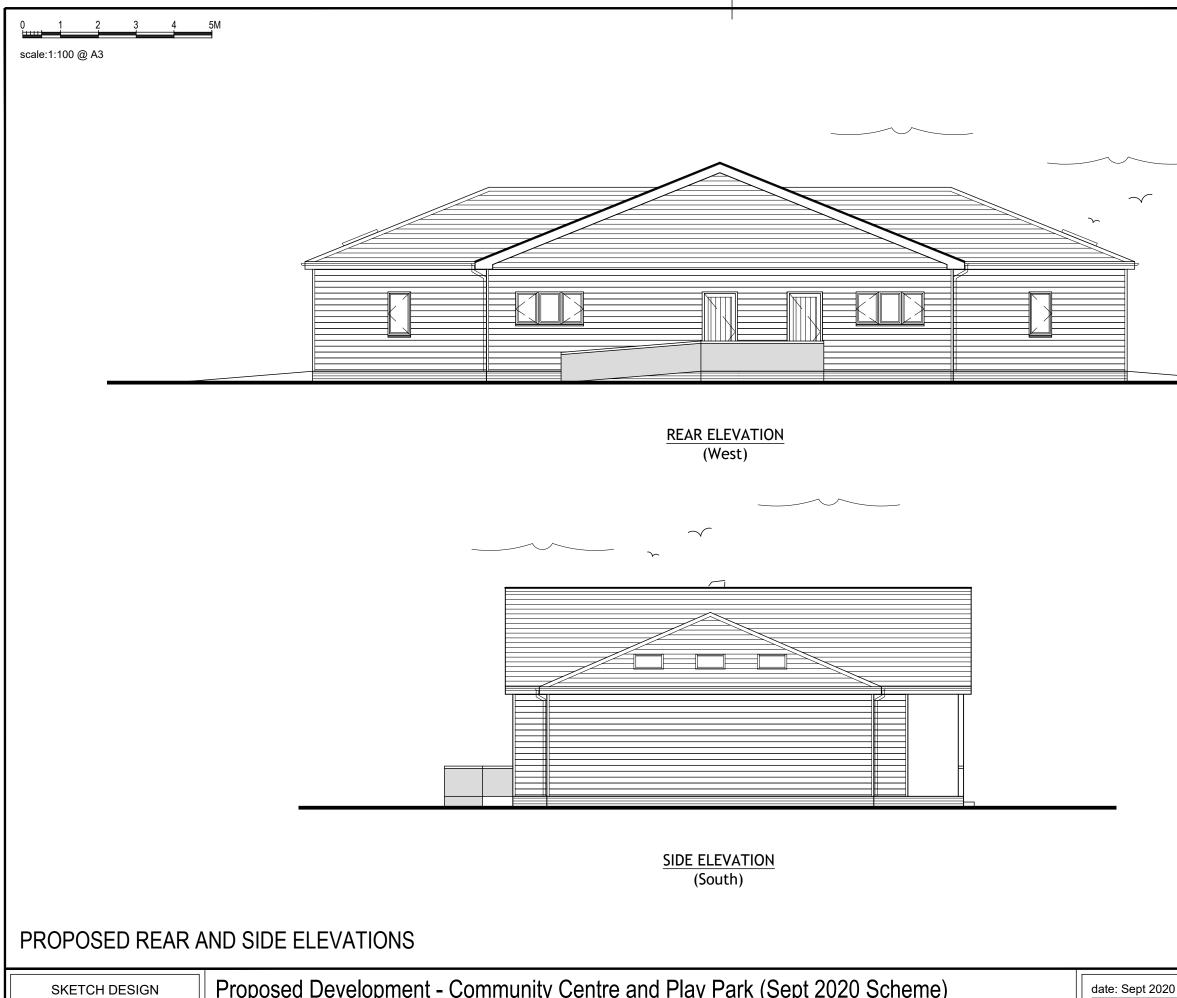

All levels and dimensions to be checked on site before work starts.

Proposed Development - Community Centre and Play Park (Sept 2020 Scheme) 'Central Mead', High Street, Godshill, Isle of Wight. For: Godshill Parish Council

## MATERIALS

Roof: Grey slate roof covering. Walls: Vertical/horizontal timber cladding Brick plinth Windows, doors & rooflights: White uPVC double glazed